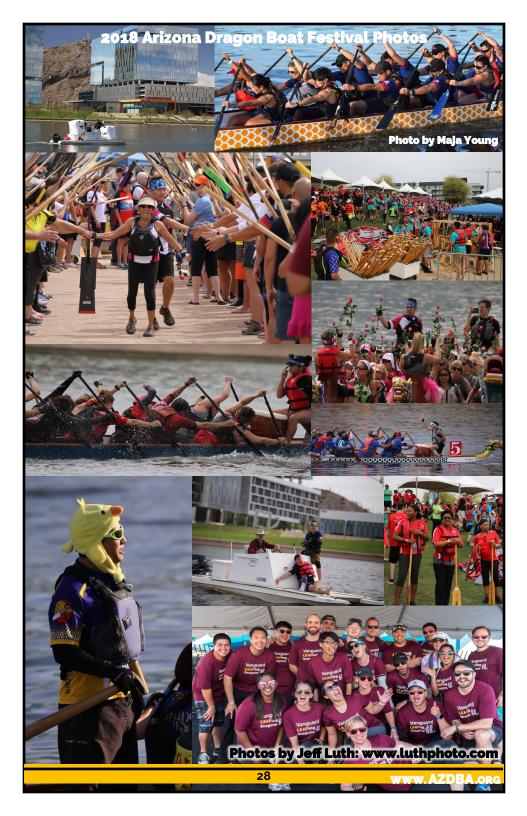

The organization was founded in 2003 and has since successfully hosted 15 dragon boat festivals at Tempe Town Lake. The 2018 event featured 113 dragon boat teams with over 10,000 spectators and participants, and raised donations for Arizona Disabled Sports.