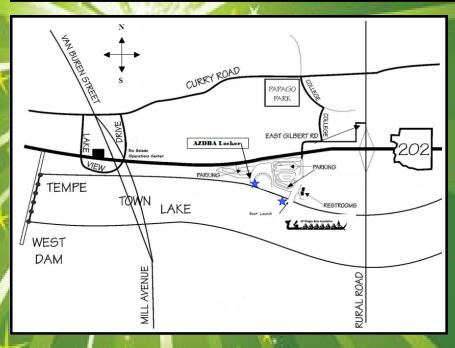

## **Types of Duties:**

Team Marshaling / Boat Ramp
Kidz Lair /Runners
Parking / Surveys
Setup / Cleanup

- The Marina is located on north side of Tempe Town Lake south of the 202, between Mill Avenue and Rural Road.
- ★ Directions: From AZ-202, exit at Scottsdale Road and go NORTH. Turn WEST on Gilbert Road (first left) and follow the road to the Marina. If you miss Gilbert Road, turn WEST onto Curry Road, turn SOUTH onto College Avenue, and follow the signs to the Marina.